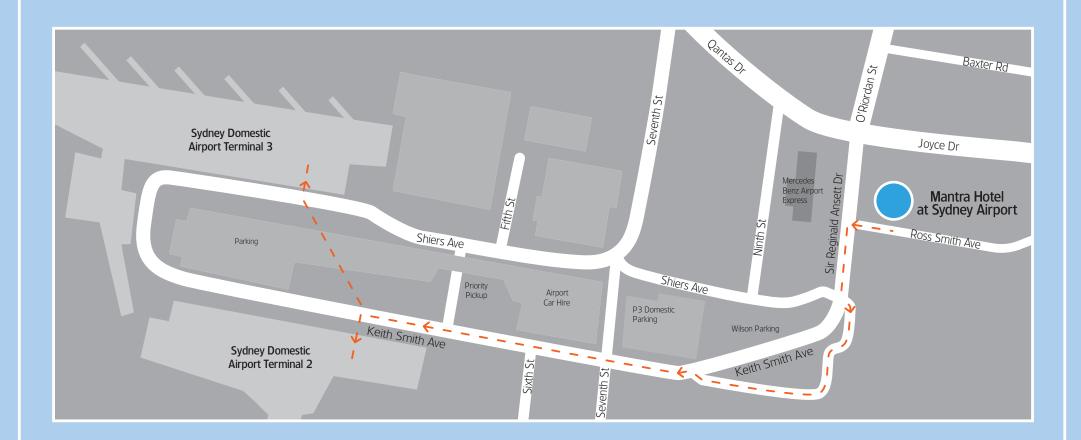

## Mantra to Sydney Domestic Terminal

- 1. When you exit the hotel, turn right onto Ross Smith Avenue towards Sir Regional Ansett Drive.
- 2. Turn left onto Sir Regional Ansett Drive.
- 3. Continue straight onto Keith Smith Avenue towards T2, passing on your right Wilson Parking, P3 Domestic Parking and Airport Car Hire.
- 4. From T2, follow the footpath along Keith Smith Avenue towards T3.