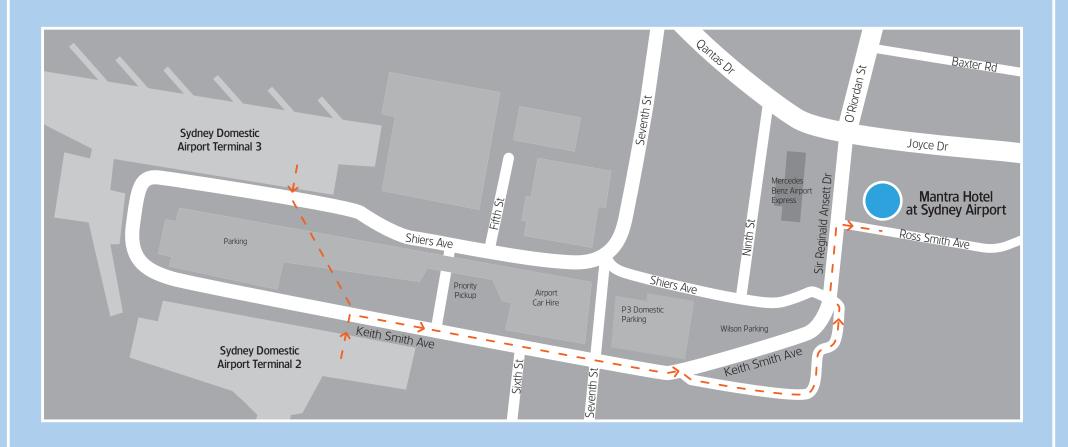

## Sydney Domestic Terminal to Mantra

- 1. Exit T3 and follow the footpath to T2.
- 2. Continue along Keith Smith Avenue, passing on your left Airport Car Hire, P3 Domestic Parking and Wilson Parking.
- 3. At the end of Keith Smith Avenue, continue straight onto Sir Regional Ansett Drive.
- 4. Turn right onto Ross Smith Avenue, and Mantra Hotel at Sydney Airport is located on your left.